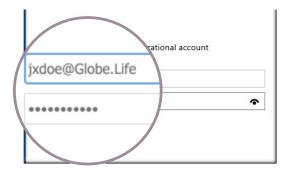

### Login to Infor (Lawson) Employee Self Service:

- Click on the Infor Employee Self Service icon.
- A login screen appears
- Enter user ID; same as computer login ID, followed by @Globe.Life
- Enter password; same as computer login password.

#### **Example of User ID:**

Computer user ID: jxdoe Infor (Lawson) ID: jxdoe@Globe.Life

User ID: same as computer login, followed by @Globe.Life

Password: same as computer login password.