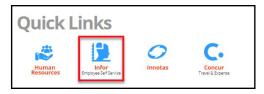

#### Launch The Core Globe Life Intranet:

- Click <u>here</u> to launch The Core Globe Life Intranet.
- Locate the Infor Employee Self Service icon under Quick Links.